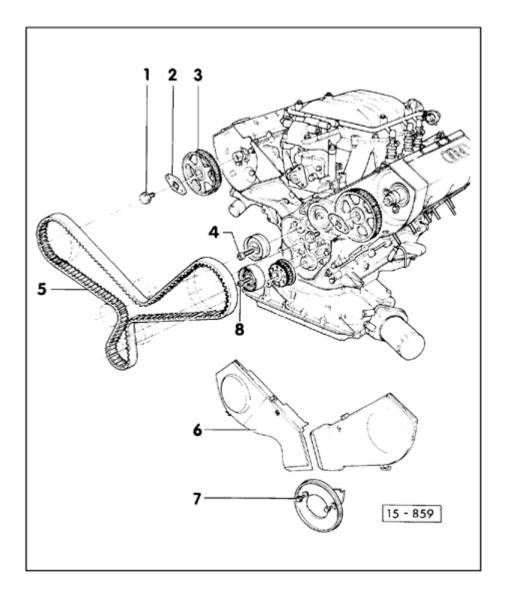

## Toothed drive belt, assembly

- 1 Bolt
  - ◆ 70 Nm (52 ft lb)
- 2 Locking plate
  - Side with inscribed lettering always faces camshaft
- 3 Camshaft sprocket
  - Removing  $\Rightarrow$  page 13-12
  - Tighten camshaft sprockets after toothed belt tension is adjusted

## **CAUTION!**

- Camshaft holder 3243 must be installed before attaching camshaft sprockets.
- Do not tighten the camshaft sprockets until after toothed belt tension has been adjusted.

13-4

- 4 Toothed belt tensioner
  - ◆ 45 Nm (33 ft lb)
- 5 Toothed belt
  - Removing and installing  $\Rightarrow$  page 13-11
- 6 Toothed belt cover
- 7 10 Nm (7 ft lb)
- 8 25 Nm (18 ft lb)