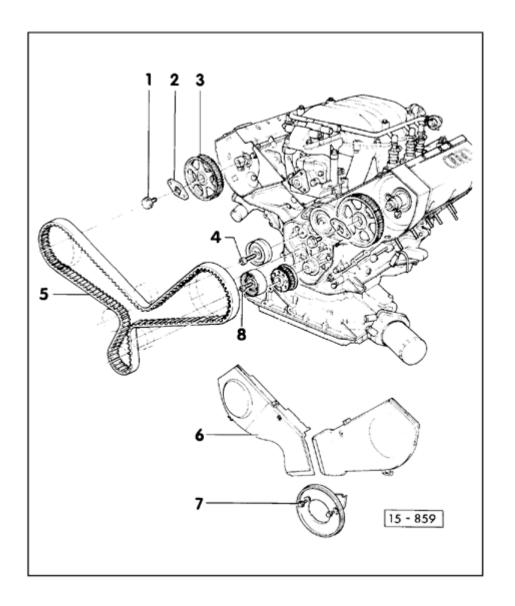

## Toothed drive belt, assembly

- 1 Bolt
  - ◆ 70 Nm (52 ft lb)
- 2 Locking plate
  - Side with inscribed lettering always faces camshaft
- 3 Camshaft sprocket
  - Removing  $\Rightarrow$  page 13-12
  - Tighten camshaft sprockets after toothed belt tension is adjusted

## **CAUTION!**

- Camshaft holder 3243 must be installed before attaching camshaft sprockets.
- Do not tighten the camshaft sprockets until after toothed belt tension has been adjusted.

13-4

- 4 Toothed belt tensioner
  - ◆ 45 Nm (33 ft lb)
- 5 Toothed belt
  - Removing and installing  $\Rightarrow$  page 13-11
- 6 Toothed belt cover
- 7 10 Nm (7 ft lb)
- 8 25 Nm (18 ft lb)