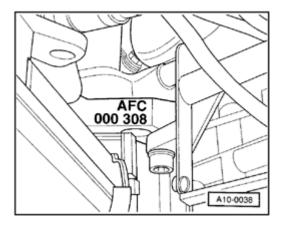

## **Engine number**

In addition, an adhesive label on the drive belt cover lists the engine code and engine number (serial number).

The engine code is also found on the vehicle data plate.

Technical data